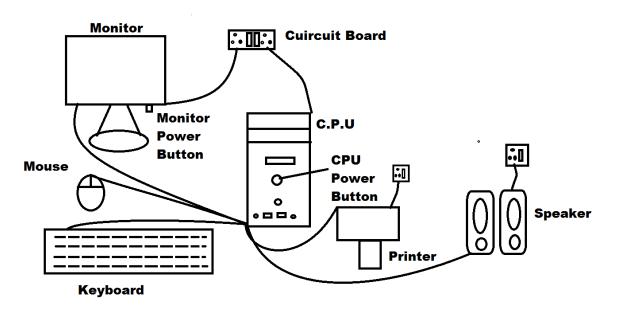

#### **Structure of Computer**

Switch on the Computer

- > Press Circuit Board
- Press Monitor Power Button
- Press C.P.U Power Button
- > Wait One Minute for Start Computer