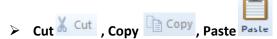

## 1). Clipboard group

- For Moving
  - Select Text
  - Cut
  - Go to place where you want to move data or file
  - Paste
- For Copying
  - Select Text
  - Copy
  - Go to place where you want to Copy data or file
  - Paste