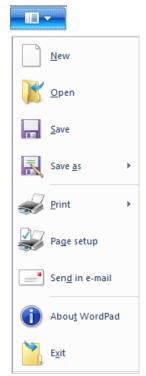

ace text in find what box
- > Find next
- Type new word in replace with box.
- Click Replace (Note:- If you want to all word replace click replace all)

## Select All

Select all text , line or paragraph at a time

#### **View Tab**

## Zoom in

Zoom in your page

- Click view tab
- Click Zoom in

## **Zoom Out**

Zoom out your page

- Click view tab
- Click Zoom in

#### 100%

Actual size your page

- Click view tab
- > Click 100%

### **Rulers**

Show page margin and set tab stop using rulers

## **Status Bar**

It is use to show and hide zoom slider and page complete information ex. character, line, paragraph

## Word wrap

It is use to work in window and under rulers.

## **Measurement Unit**

Rulers measurement in cm, in.



## **Fourth day in Computer Class**

## **WordPad Button**