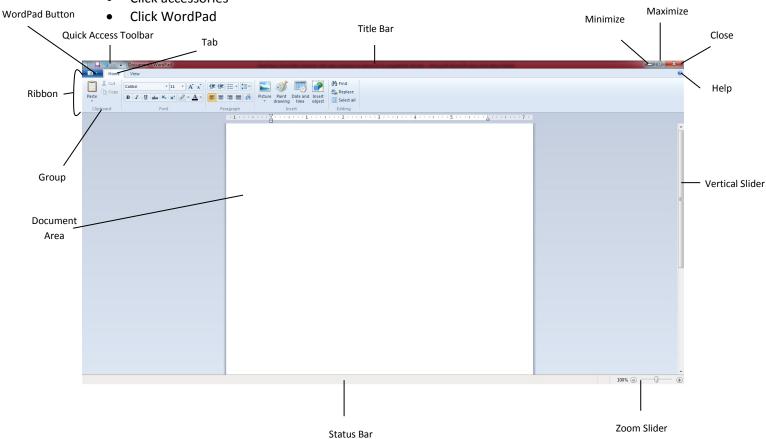

## What is WordPad?

WordPad is a basic text editing program or software. You can create documents such as letters, reports, lists, and so on. WordPad can include rich formatting and Graphics unlike notepad. WordPad extension is .rtf (Rich Text Formatting).

## How to open WordPad?

- Click start button
- · Click all programs
- Click accessories

#### **Home Tab**

## **WordPad Button**