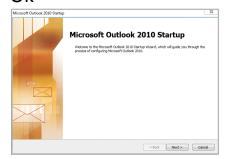

Edit your letter after using a mail merge

### **Select Recipients**



Open your letter after saving your document or file.

#### **Create Email Message**

- Mailing tab
- > Start mail merge
- > Step by step Mail Merge Wizard
- > E-mail messages
- ➤ Next Starting
- ➤ Next select recipients
- > Type a new list
- Create



- Customize Columns
- Select and delete merge fields
- > Ok
- > Type merge field
- > Ok
- > Type file name
- > Save



- > Ok
- > Click insert merge field in Mailing Tab
- Select step by step merge field in page
- > Finish & merge
  - Edit individuals (See letter in ms word)
  - Print document (Direct print letter from the printer)
  - Send email message (Send letter on email id using outlook)
- Click Send E-mail Messages
- > Select Email
- > Type Subject line
- > Ok



Now send email using Microsoft outlook.

# **Envelopes**



Create a new envelope using envelopes option.

- Mailing Tab
- > Envelopes
- > Type delivery address
- > Type return address
- Options
- > Select Envelope size
- > Ok

**Note:** - any formatting in address click font under envelope.





Plot no-1, Sector 22N delhi 110044

AnimaCrew Education parsa bazar, patna-804453