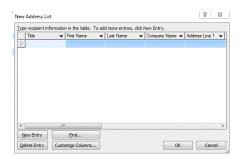

#### **Create Letter**

- Mailing tab
- > Start mail merge
- Step by step Mail Merge Wizard
- Letter
- Next starting document
- > Next select recipients
- > Type a new list
- Create

- Customize Columns
- > Select and delete merge fields
- > Ok
- > Type merge field
- > Ok
- > Type file name
- > Save
- > Ok
- > Click insert merge field in Mailing Tab
- Select step by step merge field in page
- > Finish & merge
  - Edit individuals (See letter in ms word)
  - Print document (Direct print letter from the printer)
  - Send email message (Send letter on email id using outlook)
- Click edit individuals documents
- > Ok