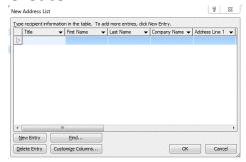

#### **Create Letter**

- Mailing tab
- > Start mail merge
- Step by step Mail Merge Wizard
- Letter
- Next starting document
- > Next select recipients
- > Type a new list
- Create

- Customize Columns
- > Select and delete merge fields
- > Ok
- > Type merge field
- > Ok
- > Type file name
- > Save
- > Ok
- > Click insert merge field in Mailing Tab
- Select step by step merge field in page
- > Finish & merge
  - Edit individuals (See letter in ms word)
  - Print document (Direct print letter from the printer)
  - Send email message (Send letter on email id using outlook)
- Click edit individuals documents
- > Ok

#### **Create Email Message**

- Mailing tab
- > Start mail merge
- > Step by step Mail Merge Wizard
- > E-mail messages
- ➤ Next Starting
- ➤ Next select recipients
- > Type a new list
- Create

- Customize Columns
- Select and delete merge fields
- > Ok
- > Type merge field
- > Ok
- > Type file name
- > Save